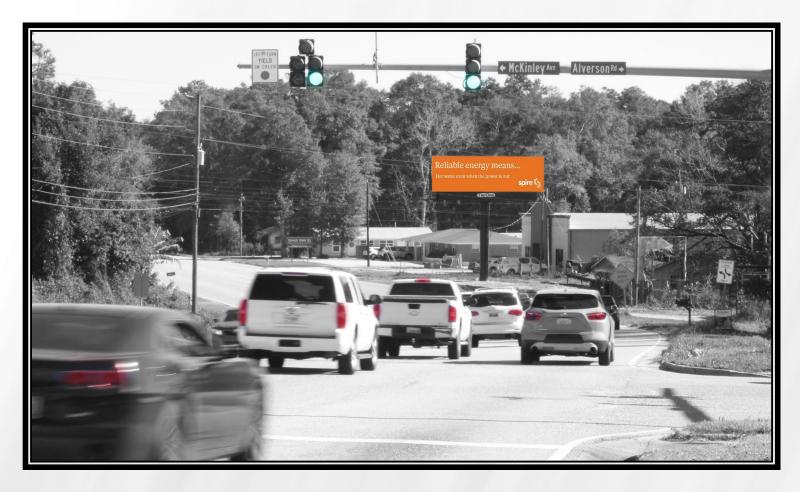

## DIGITAL BULLETIN # 312

Old Shell Rd @ First Ave Facing West for Eastbound Traffic

Read this right hand digital in the middle of your windshield because of the curve. And it reads forever because traffic stops at the McKinley/Alverson traffic light. This traffic just arrived from Schillinger, and is taking the fast route to University of South Alabama, Hancock Stadium, College Park and the city of Mobile. Only locals know that this is faster than Airport Blvd, so it's the best way to reach locals.