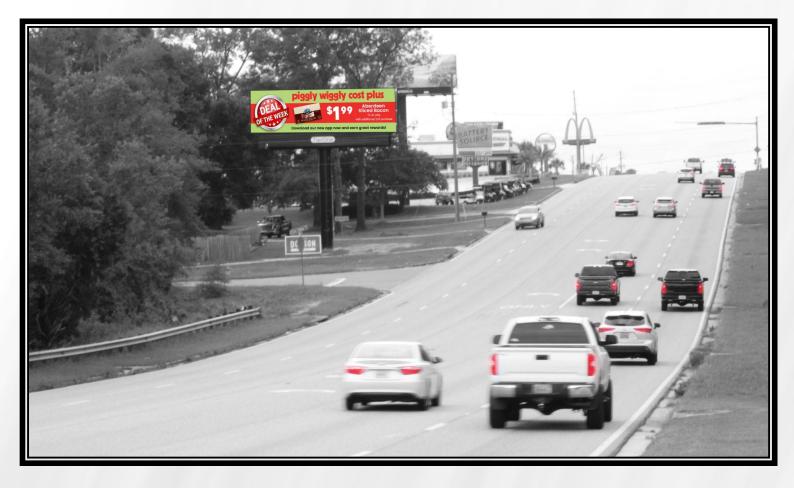

## Mobile, AL

DIGITAL BULLETIN # 315

Schillinger Road @ Flint Ridge Rd Facing North for Southbound Traffic

This digital is the gateway to the Schillinger Square Shopping Mall, and reads to massive traffic on Schillinger. Don't look at this sign hungry because the next few hundred yards is home to Waffle House, McDonalds, El Giro Mexican, Subway, Mob Boss, Yellow Hammer Coffee, Pizza Hut, Foosackly's and Japanese Express.

ALDOT Weekly Traffic: 74,414

• GeoPath Wkly 18+ Imps: 45,269

• Display Size: 10'6" (h) x 36' (w)

• Restrictions: No Restrictions

Specs: tieronebillboards.com/specs

Read: Left

For More Information Contact: