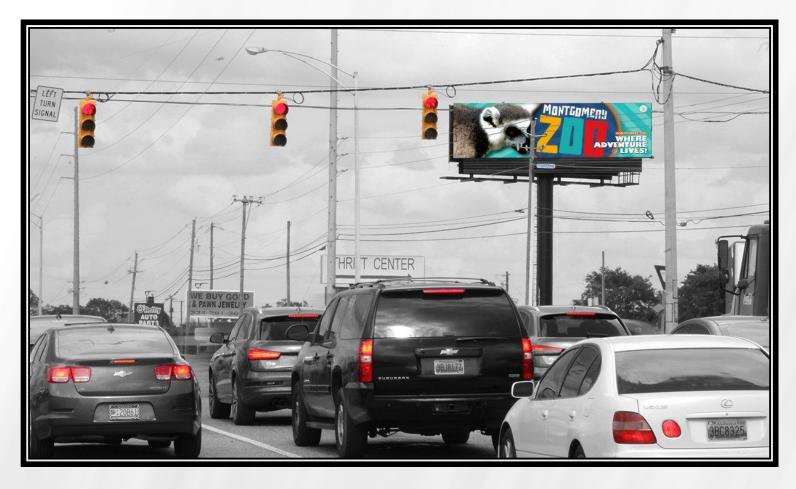

## Montgomery, AL

DIGITAL BULLETIN # 218

E South Blvd @ Woodley Rd Facing West for Eastbound Traffic

This right hand read digital sits in the windshield of everyone waiting on the light at East South Blvd and Woodley Road. Mapco, a leading truck stop/convenience retailer is developing the property because their research shows that this is one of the top three busiest intersections in all of Montgomery - mic drop.

ALDOT Weekly Traffic: 173,957

GeoPath Wkly 18+ Imps: 194,542

• Display Size: 10'6" (h) x 36' (w)

• Illumination: Yes

Restrictions: No Adult Content

Specs: tieronebillboards.com/specs

• Read: Right

For More Information Contact: